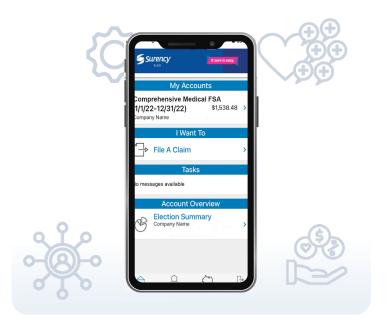

## BENEFITS OF THE SURENCY APP

## **USE THE APP TO:**

- + Submit claims for: FSA and DC FSA
- + Snap a photo of receipts within the app to submit with new or existing claims.
- + Make repayments for ineligible expenses.
- Add and manage your Bank Account(s)
- + Access account funds to pay yourself back or to pay your doctor.
- + Scan items at the store to find out if they are eligible expenses.
- + Report a lost/stolen Surency Benefits Card.

## **MANAGE YOUR BENEFITS**

You have 24/7 access to your account through the Surency Mobile App or on your Member Account at Surency.com.

Scan to download the Surency Mobile App!