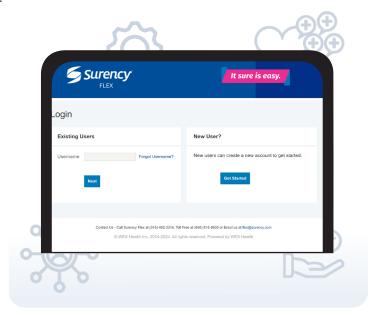

## MANAGE YOUR BENEFITS AT SURENCY.COM/EXOS

It sure is easy.

- + FSA / FLEXIBLE SPENDING ACCOUNT
- + DC FSA / DEPENDENT CARE FLEXIBLE SPENDING ACCOUNT
- + COMMUTER BENEFITS

View account activity, payment history, tax statements, access forms.